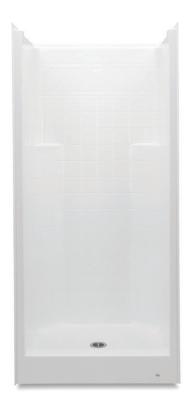

## **FEATURES**

- Shower stall
- Diagonal tile
- Molded toiletry shelves
- Above-floor rough
- Slip-resistant textured bottom
- Center drain
- AcrylX<sup>™</sup> applied acrylic surface
- Lifetime limited warranty

# 1363DTCM

AFR: Allows for above the floor installation of waste, overflow and drainage.

 $36 \times 36 \times 79$  inches

FEATURES Ibs

Dimensional Tolerance  $\pm$  %". Dimensions needed for site preparation should be measured from the unit. Aquatic assumes no responsibility for preparatory work.