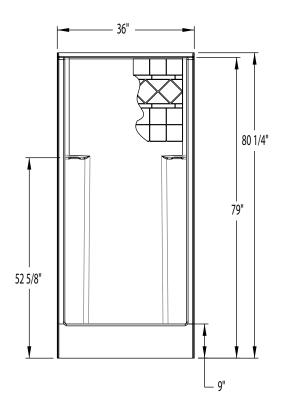

$36 \times 36 \times 79$  inches

## **DIMENSIONS**

| Specifications                  | inches      |
|---------------------------------|-------------|
| Width: Overall / Net            | 36          |
| Depth: Overall / Net            | 37 1/4 / 36 |
| Height: Overall / Net           | 80 1/4 / 79 |
| Enclosure Opening               | 32          |
| Skirt Height                    | 9           |
| Drain Rough-In (from Back Wall) | 15 3⁄4      |
| Drain Rough-In (from Side Wall) | 18          |
| Drain: Diameter / Clearance     | 3/4 / 3 3/4 |