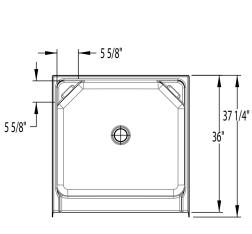

## **DIMENSIONS**

| Specifications                  | inches      |
|---------------------------------|-------------|
| Width: Overall / Net            | 36          |
| Depth: Overall / Net            | 37 1/4 / 36 |
| Height: Overall / Net           | 80 1/4 / 79 |
| Enclosure Opening               | 32          |
| Skirt Height                    | 9           |
| Drain Rough-In (from Back Wall) | 15 3⁄4      |
| Drain Rough-In (from Side Wall) | 18          |
| Drain: Diameter / Clearance     | 3/4 / 3 3/4 |