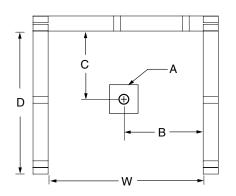

## **DIMENSIONS**

| Specifications                  | inches      |
|---------------------------------|-------------|
| Width: Overall / Net            | 36          |
| Depth: Overall / Net            | 37 1/4 / 36 |
| Height: Overall / Net           | 80 1/4 / 79 |
| Enclosure Opening               | 32          |
| Skirt Height                    | 9           |
| Drain Rough-In (from Back Wall) | 15 3⁄4      |
| Drain Rough-In (from Side Wall) | 18          |
| Drain: Diameter / Clearance     | 3/4 / 3 3/4 |

## FRAMING DIMENSIONS inches

| Туре   | <b>D</b><br>Depth | <b>W</b><br>Width | H<br>Height | A       | В  | С           |
|--------|-------------------|-------------------|-------------|---------|----|-------------|
| Alcove | 37 1/4            | 36 <b>½</b>       | _           | Box Out | 18 | 15 <b>¾</b> |