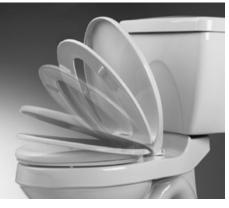

fmerican tandard

## CHAMPION® SLOW-CLOSE TOILET SEATS

## CHAMPION® SLOW-CLOSE TOILET SEATS

- □ 5321A.65CT Elongated
- □ 5320B.65CT Round Front
  - Slow-close "No Slam" hinge for user's convenience
  - Unique Easy Lift off feature allows for quick removal and replacement of seat and cover for easy cleaning of toilet without any tools
  - EverClean® Antimicrobial Surface
  - Solid plastic seat with cover
  - Fits most conventional elongated or round front toilets
  - Attractive design coordinates with popular bathroom decor
  - Includes bottom-mounting hardware





SHOWN: CONVENIENT SLOW CLOSE FEATURE



## SHOWN: UNIQUE EASY LIFT OFF FEATURE



- 1. Installed
- 2. Open the hinge cover
- 3. Pull the seat towards you 4. Remove





## CHAMPION® SLOW-CLOSE TOILET SEATS



© 2018 AS America Inc.