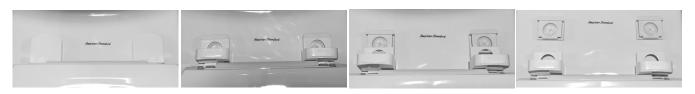

## SHOWN: UNIQUE EASY LIFT OFF FEATURE

- 1. Installed
- 2. Open the hinge cover
- 3. Pull the seat towards you 4. Remove