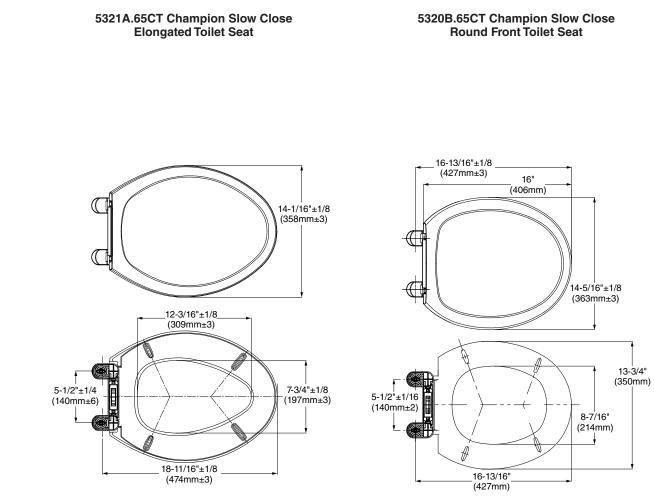

## CHAMPION® SLOW-CLOSE TOILET SEATS

- □ 5321A.65CT Elongated
- □ 5320B.65CT Round Front
  - Slow-close "No Slam" hinge for user's convenience
  - Unique Easy Lift off feature allows for quick removal and replacement of seat and cover for easy cleaning of toilet without any tools
  - EverClean® Antimicrobial Surface
  - Solid plastic seat with cover
  - Fits most conventional elongated or round front toilets
  - Attractive design coordinates with popular bathroom decor
  - Includes bottom-mounting hardware