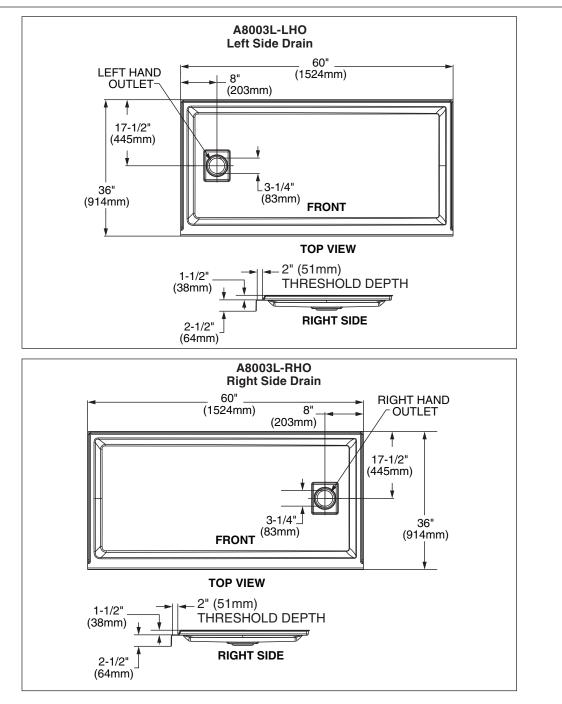

### 60" x 36" ACRYLIC SHOWER BASE

- A8003L-LHO Left Side Drain
- A8003L-RHO Right Side Drain

# Nominal Dimensions:

60" x 36" x 2-1/2" (1524 x 914 x 64mm)