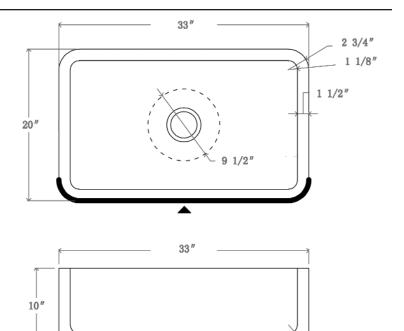

## 33" BIRGITTA SINGLE BOWL FARMER SINK

Cat. No FSGSB4016

W: 33"

D: 20"

H: 10"

\*Please do NOT cut hole without template or actual product.

## **Interior Dimensions:**

Basin Interior: 27" W x 14" D

Basin Depth: 8-1/2"