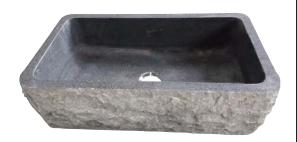

## 33" BIRGITTA SINGLE BOWL FARMER SINK

Cat. No FSGSB4016

W: 33"

D: 20"

H: 10"

\*Please do NOT cut hole without template or actual product.

## **Features:**

- ► Crafted from natural granite
- ► Easy to clean
- ► Polished back and sides
- ► Each individual stone sink is unique and varies
- ► Standard 3-½" drain opening fits most drains and disposals
- ➤ We recommend sealing with StoneTech sealer before use
- ► Optional **UMSPT** support sold separately
- ► Unpolished naturally chiseled apron front
- No faucet holes
- ► Available in 2 finishes
- ► Flange extension required

## Finishes:

GPBL Polished Black Granite
GPBG Polished Blue Granite

Dimensions of fixture are nominal and may vary slightly. Dimensions and specifications subject to change without notice.

1 1/8"