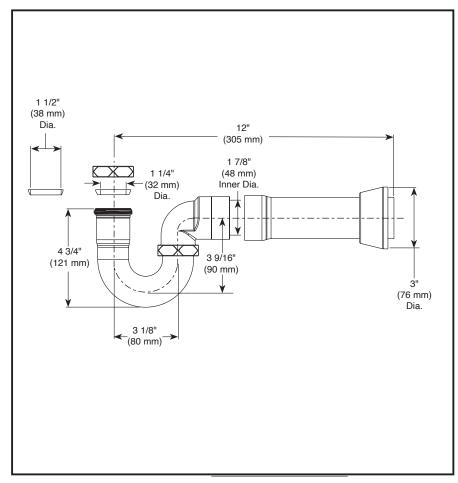

# **ACCESSORIES**

■ 17 Gauge P-Trap

#### **STANDARD SPECIFICATIONS:**

- Finished to match Brizo products
- 17 Ga. brass construction
- Fits 1 1/2" & 1 1/4" drains, extension tubes & tailpieces
- Adjustable rotation on tube outlet
- Slip-joint inlet
- · Cover tube, escutcheon, and PVC adapter included
- Designed for exposed applications
- Meets New England and Massachusetts plumbing code requirements