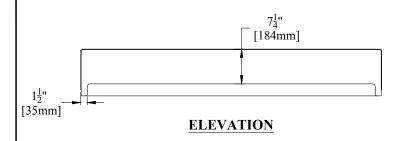

## PRODUCT SPECIFICATIONS:

- \* Dome for Clarion Bathware models 6333BF or 6333BF34.
- \* Dome will add 9-3/4" [248mm] to the overall rough-in height dimension for the unit with which it is installed
- All dimensions +/- 1/2" [12.8mm]
- Clarion Bathware reserves the right to change design and/or dimensions.