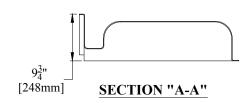

## PRODUCT SPECIFICATIONS:

- \* Dome for Clarion Bathware models 6333BF or 6333BF34.
- \* Dome will add 9-3/4" [248mm] to the overall rough-in height dimension for the unit with which it is installed
- All dimensions +/- 1/2" [12.8mm]
- Clarion Bathware reserves the right to change design and/or dimensions.