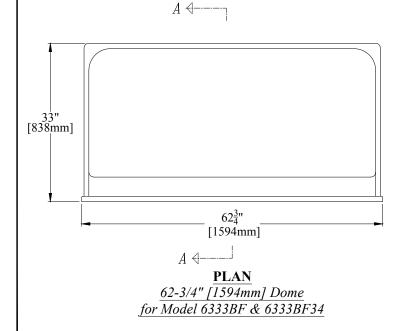

## PRODUCT SPECIFICATIONS:

- \* Dome for Clarion Bathware models 6333BF or 6333BF34.
- \* Dome will add 9-3/4" [248mm] to the overall rough-in height dimension for the unit with which it is installed
- All dimensions +/- 1/2" [12.8mm]
- Clarion Bathware reserves the right to change design and/or dimensions.

## **IN63** 62-3/4" [1594mm] Dome for Model 6333BF & 6333BF34

| Clarion               |
|-----------------------|
| BATHWARE              |
| 44 Amsler Ave.        |
| Shippenville PA 16254 |

Phone: (814) 226-5374 Toll Free: (800) 576-9228 Fax: (814) 226-0730 www.clarionbathware.com Signatures For Approval: Customer: Arch./Engr: Quote #: