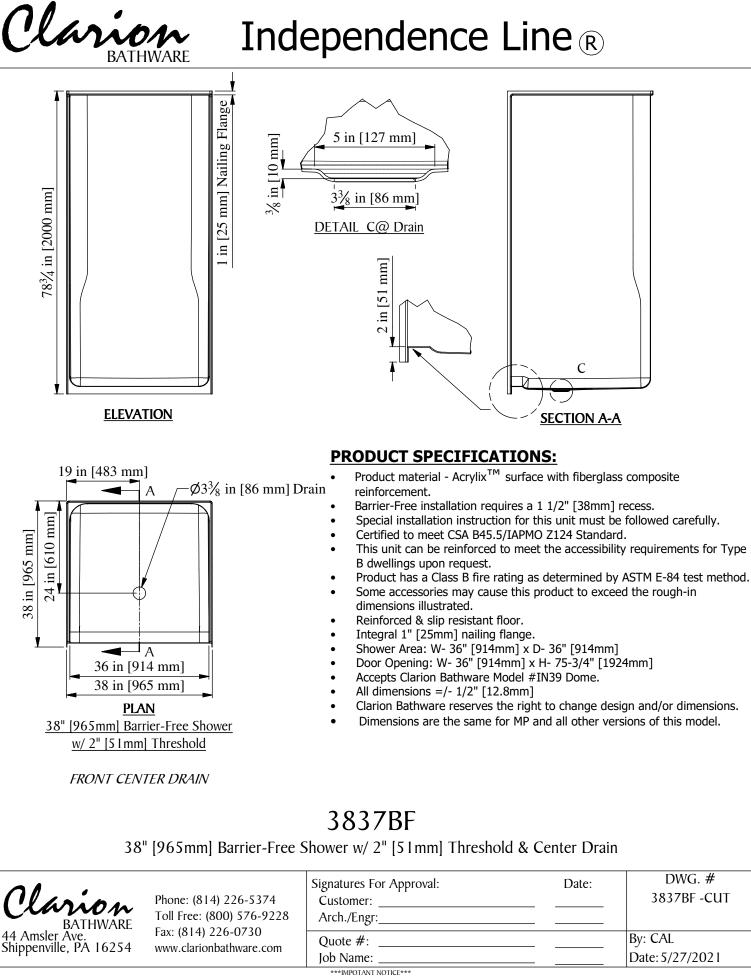

## Independence Line R

Clarion bathware reserces the right to change the design and/or dimensions of its products at any time. This drawing may have been updaed since this publication was issued. Before placing an order for any product, refer to our website at www.clarionbathware.com to obtain the most current drawings for any products that you wish to purchase. Compare the date of revision of the drawing that you have with the one on the drawing on our website. If you do not have internet access, please call your sales representative or Clarion Bathware's sales department at 1-800-576-9228.