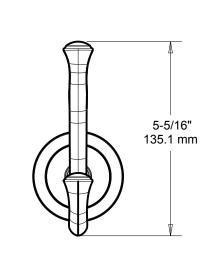

## DOUBLE ROBE HOOK

MATERIALS: Post - Zinc Die Cast

Wall Plate - Steel, Zinc Plated

INSTALLATION: Mount wall plate bracket(s) per installation instructions with supplied

fasteners. Slip product over wall plate(s) and tighten set screws until secure.