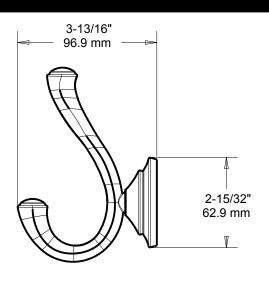

## DOUBLE ROBE HOOK

MATERIALS: Post - Zinc Die Cast

Wall Plate - Steel, Zinc Plated

INSTALLATION: Mount wall plate bracket(s) per installation instructions with supplied

fasteners. Slip product over wall plate(s) and tighten set screws until secure.