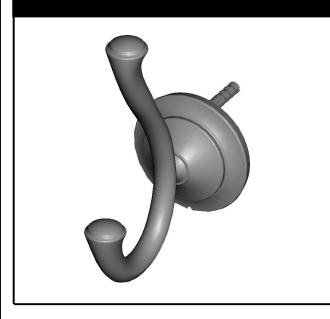

## DOUBLE ROBE HOOK

MATERIALS: Post - Zinc Die Cast

Wall Plate - Steel, Zinc Plated

INSTALLATION: Mount wall plate bracket(s) per installation instructions with supplied

fasteners. Slip product over wall plate(s) and tighten set screws until secure.