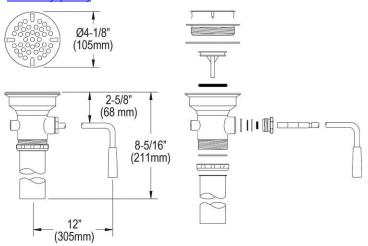

## PRODUCT SPECIFICATIONS

ELKAY

**SPECIFICATIONS** 

Elkay 3-1/2 Drain Fitting Rotary Lever Operated with 2" OD Tailpiece. Overall dimensions are 4-1/8" x 4-1/8" x 8-5/16".

| Finish:          | Polished Stainless Steel  |
|------------------|---------------------------|
| Dimensions:      | 4-1/8" x 4-1/8" x 8-5/16" |
| Shipping Weight: | 4 lbs.                    |

- 2" O.D. x 4" tailpiece.
- 4-1/8" O.D. top stainless steel flange with brass body.
- Stainless steel perforated grid and lever arm.
- Chrome plated brass tailpiece.