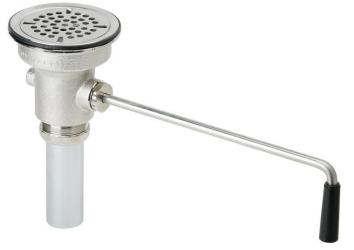

## PRODUCT SPECIFICATIONS

ELKAY

**SPECIFICATIONS** 

Elkay 3-1/2 Drain Fitting Rotary Lever Operated with 2" OD Tailpiece. Overall dimensions are 4-1/8" x 4-1/8" x 8-5/16".

| Finish:          | Polished Stainless Steel  |
|------------------|---------------------------|
| Dimensions:      | 4-1/8" x 4-1/8" x 8-5/16" |
| Shipping Weight: | 4 lbs.                    |

- 2" O.D. x 4" tailpiece.
- 4-1/8" O.D. top stainless steel flange with brass body.
- Stainless steel perforated grid and lever arm.
- Chrome plated brass tailpiece.