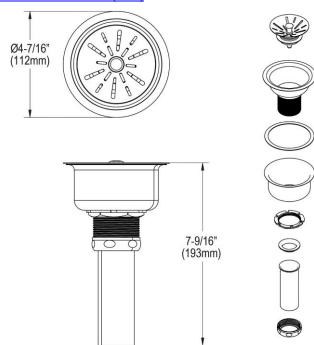

## PRODUCT SPECIFICATIONS

Elkay Deluxe Drain 3-1/2" Type 304 Stainless Steel Body for Fireclay Sinks. Overall dimensions are 4-7/16" x 4-7/16" x 7-9/16". Made of Stainless Steel.

| Material:        | Stainless Steel             |
|------------------|-----------------------------|
| Finish:          | Chrome (CR)                 |
| Dimensions:      | 4-7/16" x 4-7/16" x 7-9/16" |
| Shipping Weight: | 1 lbs.                      |

**Special Note:** Thread length of body sub-assembly - 1-3/4". Replacement strainer basket 72002169: \$19.00

- Chrome-plated type 304 stainless steel conical strainer basket with ball bearing stem and rubber seal.
- 1-1/2" O.D. x 4" type 304 stainless steel tailpiece.