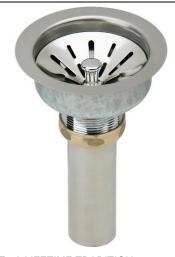

## Elkay Deluxe Drain 3-1/2" Type 304 Stainless Steel Body for Fireclay Sinks

Model(s) LK99FC

## PRODUCT SPECIFICATIONS

Elkay Deluxe Drain 3-1/2" Type 304 Stainless Steel Body for Fireclay Sinks. Overall dimensions are 4-7/16" x 4-7/16" x 7-9/16". Made of Stainless Steel.

| Material:        | Stainless Steel             |
|------------------|-----------------------------|
| Finish:          | Chrome (CR)                 |
| Dimensions:      | 4-7/16" x 4-7/16" x 7-9/16" |
| Shipping Weight: | 1 lbs.                      |

**Special Note:** Thread length of body sub-assembly - 1-3/4". Replacement strainer basket 72002169: \$19.00

- Chrome-plated type 304 stainless steel conical strainer basket with ball bearing stem and rubber seal.
- 1-1/2" O.D. x 4" type 304 stainless steel tailpiece.