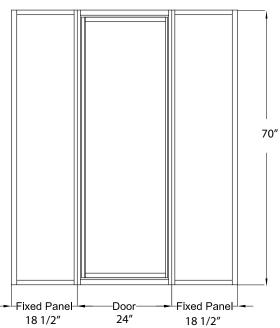

## FRAMED NEO-ANGLE SHOWER DOOR

Model# TDNA0570-CL-OR

FITS OPENING 18-1/2" X 24" X 18-1/2" X 70"H

Clear Glass

Oil Rubbed Bronze Finish

Tempered safety glass

An anodized aluminum frame

Integrated door handle for seamless look