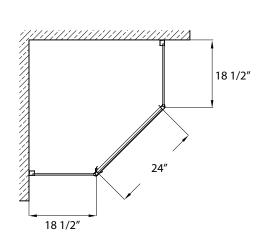

## FRAMED NEO-ANGLE SHOWER DOOR

Model# TDNA0570-CL-OR

FITS OPENING 18-1/2" X 24" X 18-1/2" X 70"H

Clear Glass

Oil Rubbed Bronze Finish

Tempered safety glass

An anodized aluminum frame

Integrated door handle for seamless look