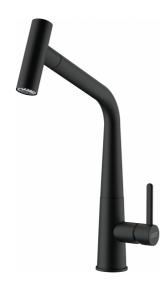

## Icon Pull-Out Faucet - ICN-PO-MBK | 115.0690.401

| Technical Data Aspect          |                |
|--------------------------------|----------------|
|                                |                |
| Color                          | Matte black    |
| Type of material               | Brass          |
| Flexible pullout hose material | Nylon black    |
| Spray head material            | Brass          |
| Product Dimensions             |                |
| Faucet hole diameter           | 35 mm          |
| Cartridge dimension            | 25 mm          |
| Installation                   |                |
| Mounting type                  | Shank          |
| Water supply hose connection   | 1/2"           |
| Water supply hose length       | 450 mm         |
| Product specifications         |                |
| Pressure                       | High pressure  |
| Faucet type                    | Pull-out spray |
| Faucet operation               | Side lever     |
| Faucet rotation                | 360°           |
| Product identification         |                |
| Product brand                  | FRANKE         |
| Product family                 | Mythos         |
| Collection                     | lcon           |
| Features                       |                |
| Water saving feature           | No             |
| Type of aerator                | Laminar        |