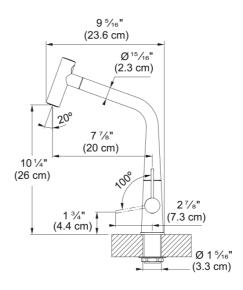

## Icon Pull-Out Faucet - ICN-PO-MBK | 115.0690.401

| Technical Data Aspect          |                |
|--------------------------------|----------------|
|                                |                |
| Color                          | Matte black    |
| Type of material               | Brass          |
| Flexible pullout hose material | Nylon black    |
| Spray head material            | Brass          |
| Product Dimensions             |                |
| Faucet hole diameter           | 35 mm          |
| Cartridge dimension            | 25 mm          |
| Installation                   |                |
| Mounting type                  | Shank          |
| Water supply hose connection   | 1/2"           |
| Water supply hose length       | 450 mm         |
| Product specifications         |                |
| Pressure                       | High pressure  |
| Faucet type                    | Pull-out spray |
| Faucet operation               | Side lever     |
| Faucet rotation                | 360°           |
| Product identification         |                |
| Product brand                  | FRANKE         |
| Product family                 | Mythos         |
| Collection                     | lcon           |
| Features                       |                |
| Water saving feature           | No             |
| Type of aerator                | Laminar        |