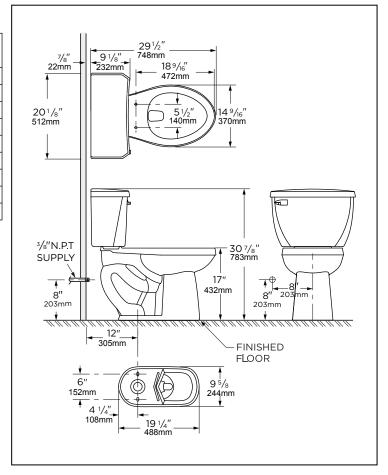

# **Technical Information:**

| Configuration        | Two-piece, ErgoHeight™ ADA<br>Elongated Toilet |
|----------------------|------------------------------------------------|
| Water per Flush      | 1.6 gpf (6.0 Lpf)                              |
| Rough-In             | 12"                                            |
| Height               | 30 <sup>7</sup> /8"                            |
| Width                | 20 1/8"                                        |
| Depth                | 29 1/2"                                        |
| Trapway              | 2"                                             |
| Large Water Surface  | 8 <sup>11</sup> /16" x 6 <sup>5</sup> /16"     |
| Shipping weight Bowl | 52.9 lbs                                       |
| Shipping weight Tank | 47.8 lbs                                       |

### Warranty:

• Limited Lifetime on Vitreous China, refer to the website for more details.

NOTES: All dimensions are in inches and milimeters. Illustrations may not be drawn to scale.

#### IMPORTANT

Dimensions of fixtures are nominal and may vary within the range of tolerances established by ASME standard A 112.19.2 THIS FIXTURE QUALIFIES ACCORDING TO ASME TEST PROCEDURES AS A LOW CONSUMPTION WATER CLOSET WITH AN AVERAGE CONSUMPTION OF 1.6 gpf (6.0 Lpf) OR LESS.