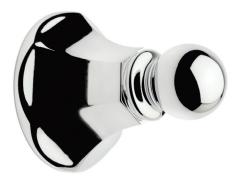

### Single Robe Hook

#### **Product Specification:** Add "Color / Finish" Suffix to Model Number Below.

The Single Robe Hook shall be made of solid brass construction. Single Robe Hook shall complement Ginger Empire product series. Single Robe Hook shall be Ginger Model 610/\_\_\_\_ .