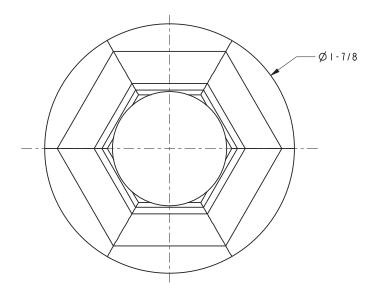

#### Product Dimensions (units are in inches)

Empire Single Robe Hook 610 page 2 of 2 spec\_610\_rev\_b 3/15