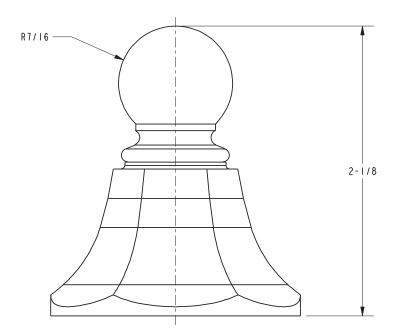

#### Product Dimensions (units are in inches)

Empire Single Robe Hook 610 page 2 of 2 spec\_610\_rev\_b 3/15