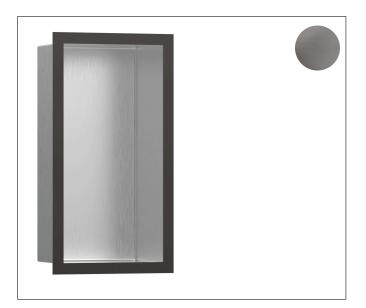

Brand hansgrohe

Art. Name XtraStoris Individual Wall niche Brushed Stainless Steel with design frame 12"x

6"x 4"

Art. Nr. 56094340

Surface brushed black chrome

1

Pos.

## **Product Picture**

## **Features**

- · Consists of: wall niche with design frame, sealing set
- Body colour: Brushed Stainless Steel
- Installation depth: 100 mm
- Where to use: new construction, renovation
- Easy to clean surface
- Suitable for use in wet areas
- Wall type: solid wall construction, drywall construction
- Material sealing set: Polystyrene (PS)
- Material wall niche: Stainless Steel 304 (1.4301)
- Dimensions wall niche: 300 x 150 x 100 mm (HxWxD)
- Required dimensions for sealing set: 313 x 175 x 100 mm (Hx-WxD)