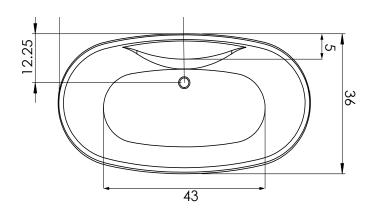

dicated GFCI



The Breanne is the pinnacle of elegance with its delicate curves and its reflection of an antique freestanding bathtub. This acrylic freestanding bathtub will transform a typical bathing experience into a spa-like soaking occurrence. Visit <a href="http://www.hydrosystem.com">http://www.hydrosystem.com</a> for more details on our options and accessories.

#### **OPTIONS:**

- Island Tub Drain
- Thermal Air System
  - With Variable Speed Blower Air Switch
  - Activated with Pulse and Wave Mode
- Hydro Express Quick Ship
- Hydro Coat

#### CODES AND COMPLIANCES

Massachusetts code File no: P1-0614-491











# **BREANNE**

STUDIO COLLECTION







#### ACRYLIC TUB

- Acrylic models finished in 1/8" thick layer of deep lustrous acrylic
- Extra thick reinforced fiberglass