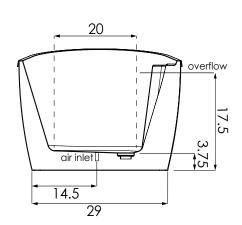

ted GFCI



The Breanne is the pinnacle of elegance with its delicate curves and its reflection of an antique freestanding bathtub. This acrylic freestanding bathtub will transform a typical bathing experience into a spa-like soaking occurrence. Visit <a href="http://www.hydrosystem.com">http://www.hydrosystem.com</a> for more details on our options and accessories.

#### **OPTIONS:**

- Island Tub Drain
- Thermal Air System
  - With Variable Speed Blower Air Switch
  - Activated with Pulse and Wave Mode
- Hydro Express Quick Ship
- Hydro Coat

#### CODES AND COMPLIANCES

Massachusetts code File no: P1-0614-491











# **BREANNE**

STUDIO COLLECTION







#### ACRYLIC TUB

- Acrylic models finished in 1/8" thick layer of deep lustrous acrylic
- Extra thick reinforced fiberglass