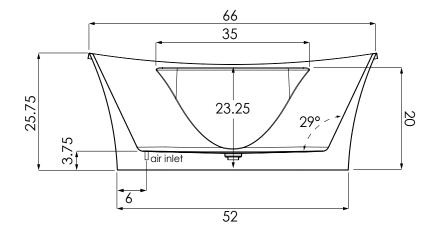

cated GFCI



The Breanne is the pinnacle of elegance with its delicate curves and its reflection of an antique freestanding bathtub. This acrylic freestanding bathtub will transform a typical bathing experience into a spa-like soaking occurrence. Visit <a href="http://www.hydrosystem.com">http://www.hydrosystem.com</a> for more details on our options and accessories.

#### **OPTIONS:**

- Island Tub Drain
- Thermal Air System
  - With Variable Speed Blower Air Switch
  - Activated with Pulse and Wave Mode
- Hydro Express Quick Ship
- Hydro Coat

#### CODES AND COMPLIANCES

Massachusetts code File no: P1-0614-491











# **BREANNE**

STUDIO COLLECTION







#### ACRYLIC TUB

- Acrylic models finished in 1/8" thick layer of deep lustrous acrylic
- Extra thick reinforced fiberglass