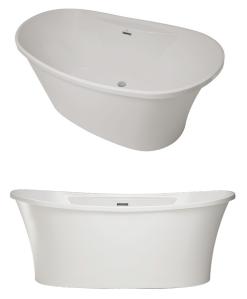

## **BREANNE**

### STUDIO COLLECTION

#### As Shown:

Tub only

#### FEATURES SHOWN:

- Exterior
- \* Linear Integral Drain (standard)
- Polished Chrome Drain
- Adjustable Legs
- Built in Faucet Deck

#### TECHNICAL REQUIREMENTS FOR SYSTEMS:

• Requires 15 Amp Dedicated GFCI

The Breanne is the pinnacle of elegance with its delicate curves and its reflection of an antique freestanding bathtub. This acrylic freestanding bathtub will transform a typical bathing experience into a spa-like soaking occurrence. Visit <a href="http://www.hydrosystem.com">http://www.hydrosystem.com</a> for more details on our options and accessories.