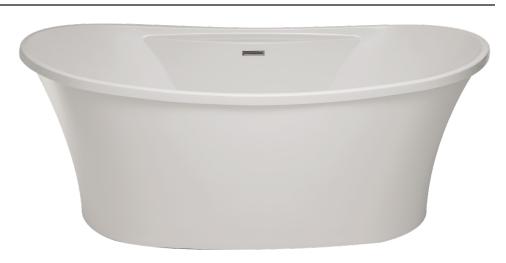

## **BREANNE**

### STUDIO COLLECTION

#### As Shown:

Tub only

#### FEATURES SHOWN:

- Exterior
- \* Linear Integral Drain (standard)
- Polished Chrome Drain
- Adjustable Legs
- Built in Faucet Deck

#### TECHNICAL REQUIREMENTS FOR SYSTEMS:

• Requires 15 Amp Dedicated GFCI

The Breanne is the pinnacle of elegance with its delicate curves and its reflection of an antique freestanding bathtub. This acrylic freestanding bathtub will transform a typical bathing experience into a spa-like soaking occurrence. Visit <a href="http://www.hydrosystem.com">http://www.hydrosystem.com</a> for more details on our options and accessories.