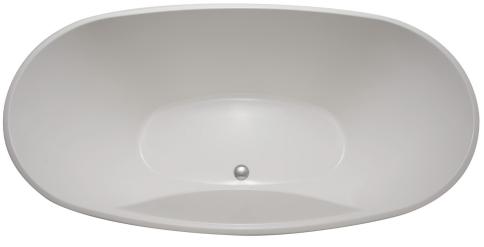

## **BREANNE**

### STUDIO COLLECTION

#### As Shown:

Tub only

#### FEATURES SHOWN:

- Exterior
- \* Linear Integral Drain (standard)
- Polished Chrome Drain
- Adjustable Legs
- Built in Faucet Deck

#### TECHNICAL REQUIREMENTS FOR SYSTEMS:

• Requires 15 Amp Dedicated GFCI

The Breanne is the pinnacle of elegance with its delicate curves and its reflection of an antique freestanding bathtub. This acrylic freestanding bathtub will transform a typical bathing experience into a spa-like soaking occurrence. Visit <a href="http://www.hydrosystem.com">http://www.hydrosystem.com</a> for more details on our options and accessories.