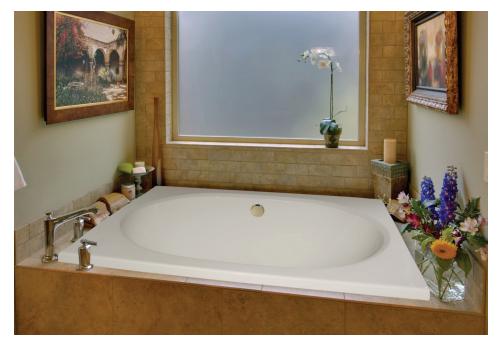

The Fuji 4040 is a great retreat for one person with its round bathing well, seat and square deck. Visit <a href="http://www.hydrosystem.com">http://www.hydrosystem.com</a> for more details on our options and accessories.\*shown Fuji 4032

#### As Shown:

Whirlpool option with standard jet location

#### SIZE:

40.40.32

#### WATER CAPACITY:

65 Gallons

#### WEIGHT:

65 Pounds

#### Model 4040 Dimensions:

- (L)ength- 40"
- (W)idth- 40"
- (H)eight Finish- 32"