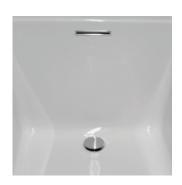

#### As Shown:

Whirlpool option with standard jet location

#### FEATURES SHOWN:

- Jets
- Overflow location