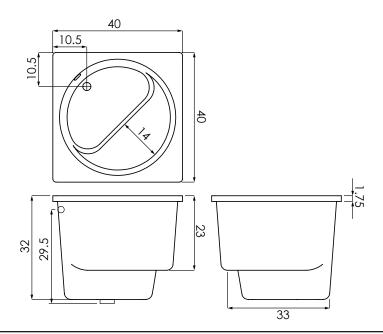

#### SIZE:

40.40.32

#### Model 4040 Dimensions:

- (L)ength- 40"
- (W)idth- 40"
- (H)eight Finish- 32"