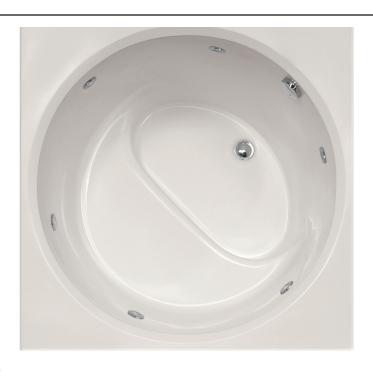

The Fuji 4040 is a great retreat for one person with its round bathing well, seat and square deck. Visit <a href="http://www.hydrosystem.com">http://www.hydrosystem.com</a> for more details on our options and accessories.\*shown Fuji 4032

#### As Shown:

Whirlpool option with standard jet location

#### FEATURES SHOWN:

- Jets
- Overflow location