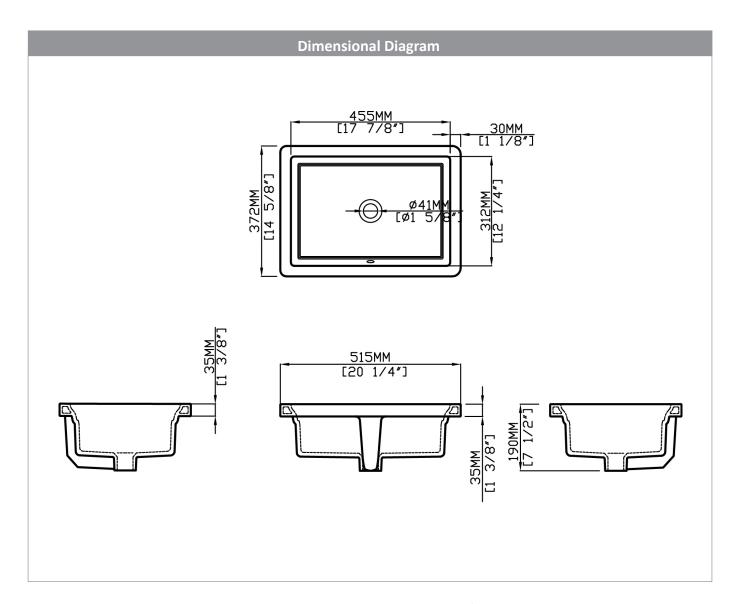

## **Nominal Dimensions**

Inner dimensions: 17-7/8" x 12-1/4"
Outer dimensions: 20-1/4" x 14-5/8"

**IMPORTANT:** Dimensions are nominal and may vary within the range of tolerance per NSI Standard A112.19.2. These measurements are subject to change. No responsibility is assumed for use of superseded or voided pages.

Due to such nominal variations with all ceramic products, vanity countertops to be used with ceramic sinks should only be cut with the actual sink intended for installation, to physically ensure that cut-out dimensions are appropriate. The diagram and dimensions given above are for illustration only, are approximate and not to scale, and are not suitable for use as a cut-out template. No responsibility is assumed for the use or mis-use of these pages for installation purposes.