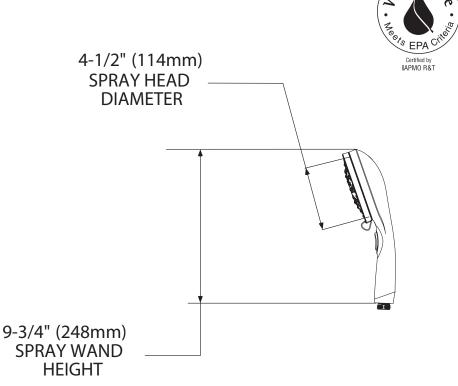

unction: down pour, wide coverage, rinse, massage and combination: rotate outer ring to select

#### FLOW

• EP suffix models are limited to 1.75 gpm (6.7 L/min) max

#### **STANDARDS**

- Designed and manufactured to comply with the applicable requirements of ASME A112.18.1/CSA B-125.1 and ASSE 1014 and all applicable specifications referenced therein
- EP suffix models are third party certified to WaterSense®
- ADA for pause

#### WARRANTY

- Lifetime limited warranty against leaks, drips and finish defects to the original homeowner
- 10 year limited warranty when used in a multifamily installation
- 5 year limited warranty when used in a commercial installation Visit www.moen.com/support for complete details and limitations



### 5-Function Massaging Handshower

Models: 198020 series



## **CRITICAL DIMENSIONS**

(DO NOT SCALE)