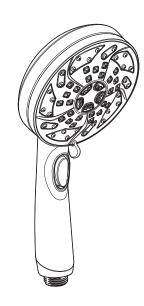

#### **DESCRIPTION**

- · Various finishes identified by suffix
- Handheld shower with non-positive pause
- Double check valves in handshower

#### **OPERATION**

 5-function: down pour, wide coverage, rinse, massage and combination: rotate outer ring to select

### 5-Function Massaging Handshower

Models: 198020 series