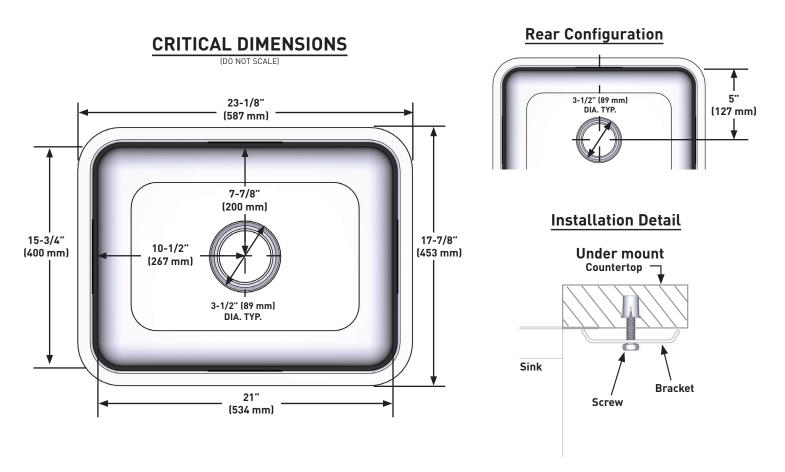

### SINK DIMENSIONS

Minimum Cabinet Size: 27"

Overall: 23-1/8" X 17-7/8"

Bowl: 21" x 15"-3/4"

Drain Size: 3-1/2"

Sink Radius: R50

#### **CUT OUT DIMENSIONS**

Cut out template included