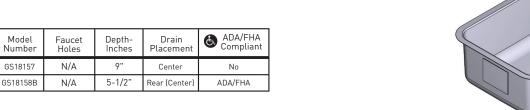

### SINK DIMENSIONS

Minimum Cabinet Size: 27"

Overall: 23-1/8" X 17-7/8"

Bowl: 21" x 15"-3/4"

Drain Size: 3-1/2"

Sink Radius: R50

#### **STANDARDS**

- Third party certified to meet ASME A112.19.3/CSA B45.4 and all applicable specifications referenced therein
- \*ADA/FHA Sink compliant to ADA (ICC A117.1) and FHA accessibility specifications when installed to these required standards. Always consult with your local building department for the specific installation requirements.