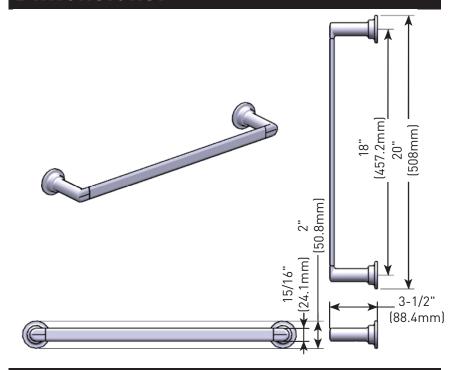

# Greenfield™ Technical Specification 18" Towel Bar YB1718

## **Stock Numbers:**

- □ **YB1718BN 18" Towel Bar** Brushed Nickel Finish
- □ YB1718CH 18" Towel Bar Chrome Finish
- □ YB1718BL 18" Towel Bar Matte Black Finish
- □ YB1718BG 18" Towel Bar
  Brushed Gold Finish

#### **Materials:**

18" Towel Bar is constructed of zinc.

## **Dimensions:**



#### **Installation Instructions:**

Please refer to product instructions for installation steps.

## **Cleaning Instructions:**

To preserve the fine finish of this product, clean only with a soft damp cloth. Dry well. Do not use commercial or abrasive cleaners.

| Stock Number:        | 18" Towel Bar |
|----------------------|---------------|
| By Moen Incorporated |               |



25300 AL MOEN DRIVE • NORTH OLMSTED, OH 44070 CORPORATE HEADQUARTERS: [800] 321-8809 • FAX: [800] 848-6636 INTERNATIONAL: [440] 962-2000 • FAX: [440] 962-2726 CUSTOMER SERVICE [USA]: 800-882-0116 • FAX: [888] 379-2720 WWW.MOEN.COM © 2023 Moen Incorporated.