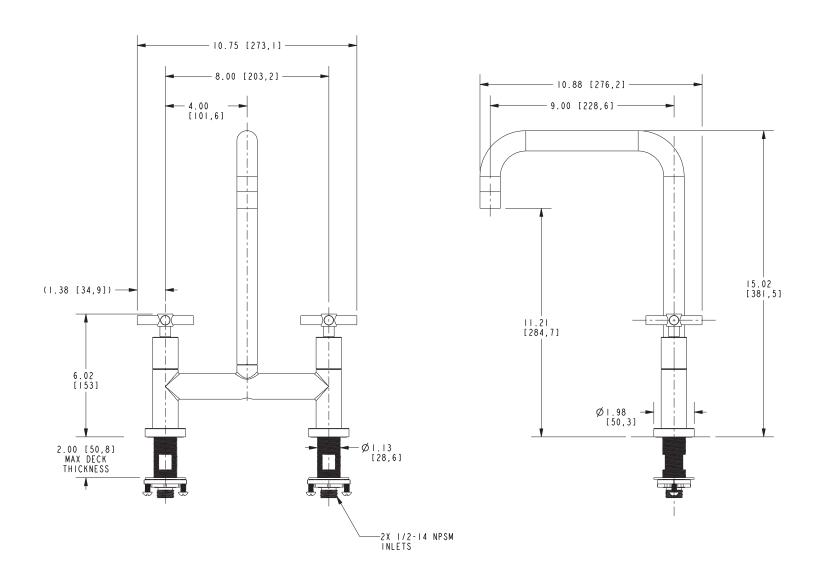

## **PRODUCT DIMENSIONS** (Units are in inches)

#### **Features**

- Solid brass construction
- Bridge-style brass valve bodies
- Quarter-turn washerless ceramic disc valve cartridges
- Swivel spout assembly
- 11.21" (21.2 cm) spout height at outlet
- 9.00" (22.8 cm) spout reach (c-c)
- For 8.00" (20.3 cm) centers
- ADA Compliant
- 1.8 GPM (6.8 LPM) Max

## Product Specification Add "Color / Finish" suffix to Model number, below.

The Bridge Style Kitchen Faucet shall be made of solid brass construction. Faucet shall incorporate a swivel spout assembly and feature bridge-style brass valve bodies with quarter-turn washerless ceramic disc valve cartridges. Faucet shall have a 1.8 gallons (6.8 liters) per minute maximum flow rate. Product shall be for 8.00" (20.3 cm) centers. Product shall incorporate a 11.21" (28.5 cm) spout height at outlet and a 9.00" (22.8 cm) spout reach (c-c). Faucet shall incorporate traditional cross handles. Bridge-Style Kitchen Faucet with Sidespray shall be Newport Brass Model 1400-5402/\_\_\_\_.