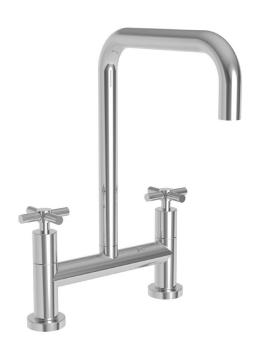

## **EAST SQUARE**

#### **Features**

- Solid brass construction
- Bridge-style brass valve bodies
- Quarter-turn washerless ceramic disc valve cartridges
- Swivel spout assembly
- 11.21" (21.2 cm) spout height at outlet
- 9.00" (22.8 cm) spout reach (c-c)
- For 8.00" (20.3 cm) centers
- ADA Compliant
- 1.8 GPM (6.8 LPM) Max

## **Bridge Style Kitchen Faucet**

1400-5402

## Product Specification Add "Color / Finish" suffix to Model number, below.

The Bridge Style Kitchen Faucet shall be made of solid brass construction. Faucet shall incorporate a swivel spout assembly and feature bridge-style brass valve bodies with quarter-turn washerless ceramic disc valve cartridges. Faucet shall have a 1.8 gallons (6.8 liters) per minute maximum flow rate. Product shall be for 8.00" (20.3 cm) centers. Product shall incorporate a 11.21" (28.5 cm) spout height at outlet and a 9.00" (22.8 cm) spout reach (c-c). Faucet shall incorporate traditional cross handles. Bridge-Style Kitchen Faucet with Sidespray shall be Newport Brass Model 1400-5402/\_\_\_\_.