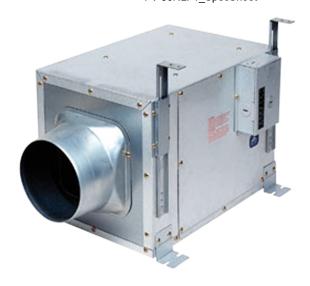

## WhisperLine™ 340 CFM In-Line Fan

## FV-30NLF1

## MORE DETAILS

- o Air Volume (CFM) 372 at 0.0" static pressure, 340 at 0.2" static pressure, and 302 at 0.4" static pressure
- o Noise (sones) 1.7
- o Power Consumption (Watts) 98
- Energy Efficiency (CFM's/Watt) 3.5
- Speed (RPM) 1337
- o Current (Amps) 0.86
- Thermal Fuse Protection Yes
- o Duct Diameter (inches) 6"
- Super Quiet Operation Yes
- Totally Enclosed Condenser Motor Yes, for long life Rated for continuous run
- o Insulated Housing Yes, to prevent condensation and noise
- Tapered Duct Adaptor for easy connection Yes
- 5 Positions for Installation Yes
- Joint or Truss Attachment Brackets Included Yes
- Suspension Brackets Included Yes
- o Grille Low profile family design
- o Adjustable Airflow for Multi-Inlet Balance Yes
- o Galvanized Steel for Long Life Yes
- o Weight 24 lbs