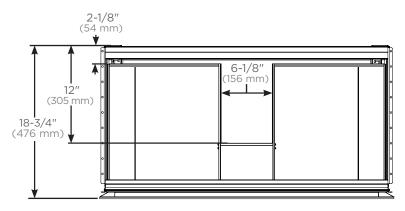

#### VADRAWER in D18 - Plumbing and sink clearance

Top view for plumbing and sink clearance

Side views for plumbing and sink clearance with door front

\*Not compatible in locations where undercounter sinks are used or where a drain will need clearance.