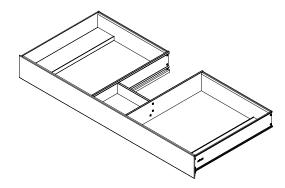

# **VADRAWER36P Slim Drawer Insert - Specification Sheet**

## Features

- Drawer within a drawer provides easy access to smaller items
- Can be used in a dry styling space
- Insert drawer can be used in both Cartesian D18 & D21 depths
- Plumbing drawer to allow clearance for drain
- Handleless ergonomic continuous drawer
- Includes 5 glass organizing bins

#### Construction

- All aluminum and glass construction designed for disassembly and recycle, aluminum structural frame and drawer sides, glass drawer fronts, and safety backed glass drawer bottom
- Heavy duty, full extension, soft close drawers slides
- Glass fronts are replaceable
- Includes installation hardware