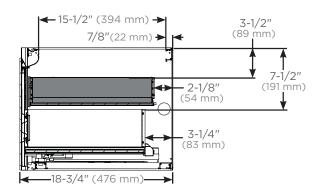

#### VADRAWER in D18 - Plumbing and sink clearance

Top view for plumbing and sink clearance

Side views for plumbing and sink clearance with door front

\*Not compatible in locations where undercounter sinks are used or where a drain will need clearance.