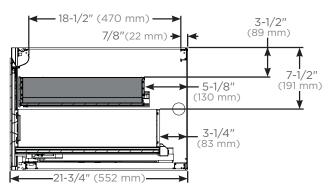

#### VADRAWER in D18 - Plumbing and sink clearance

Top view for plumbing and sink clearance

Side views for plumbing and sink clearance with door front

\*Not compatible in locations where undercounter sinks are used or where a drain will need clearance.