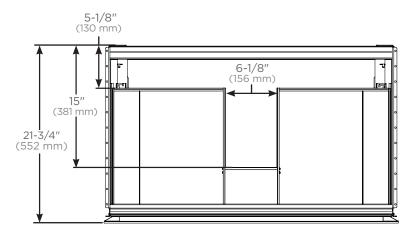

# VADRAWER in D21 - Plumbing and sink clearance

Side views for plumbing and sink clearance with door front

\*Not compatible in locations where undercounter sinks are used or where a drain will need clearance.