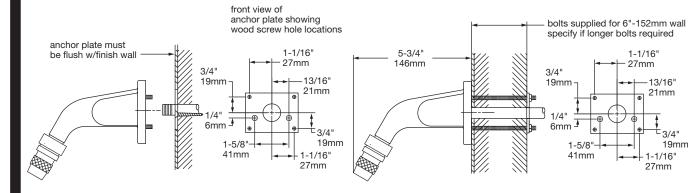

## Installation with Anchor Plate - Suffix "A"

Vandal resistant screws (supplied) installed with flathead screwdriver and cannot be removed

## Installation with Back Plate - Suffix "B"

Anchor plate used for ceramic tile application-plate screws to wall and tile is applied up to sides of plate. Mounting bracket is mounted on finished wall with machine screws into anchor plate