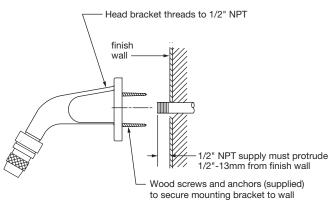

## 4-385

Institutional type shower head with adjustable spray. Nozzle-type design for maximum protection against hard water mineral build-up.

Suffix A: Anchor plate to simplify mounting on ceramic tile

Suffix B: Back plate and thru bolts for extra thick wall

## Installation with Back Plate - Suffix "B"

Anchor plate used for ceramic tile application-plate screws to wall and tile is applied up to sides of plate. Mounting bracket is mounted on finished wall with machine screws into anchor plate