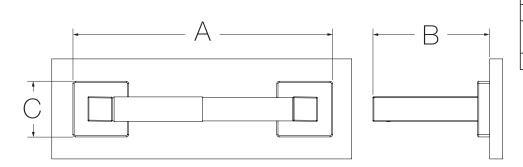

## **Dimensions**

| Measurements |                    |  |  |  |
|--------------|--------------------|--|--|--|
| Α            | 8-3/8", 213 mm     |  |  |  |
| В            | 3-13/16", 97 mm    |  |  |  |
| С            | (2x) 1-7/8", 47 mm |  |  |  |
| D            | (2x) 11/16", 17 mm |  |  |  |
| Е            | (4x) Hole Size     |  |  |  |
|              | Ø 5/16", 8 mm      |  |  |  |
| F            | 6-5/8" , 168 mm    |  |  |  |
|              |                    |  |  |  |

| D | φ ο |
|---|-----|
| F |     |

Note: Dimensions subject to change without notice.