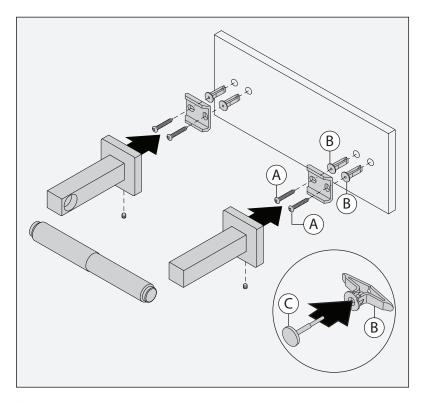

## **Parts Breakdown**

| Replacement Parts               |                                             |  |             |  |
|---------------------------------|---------------------------------------------|--|-------------|--|
| Item                            | Description                                 |  | Part Number |  |
| A<br>B<br>C                     | Mounting Screws Drywall Anchors Anchor Tool |  | HW-03141    |  |
| Tools Required for Installation |                                             |  |             |  |
| Alle                            | en Wrench:<br>2.5 mm                        |  |             |  |
|                                 | Drill                                       |  |             |  |
| 1                               | illips Head<br>crewdriver                   |  |             |  |
|                                 | Silicone                                    |  |             |  |

## **Notes:**

- 1) For drywall 1/2 inch thick or less, insert anchor tool (C) into drywall anchor (B) to secure behind wall prior to installing trim.
- 2) Apply a bead of silicone around the perimeter of trim installed flush to finished wall.