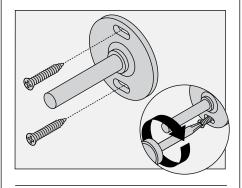

2b) **Stud Option:** Place mounting brackets into desired position. Using brackets as a guide, carefully drill 3/16" holes into wall.

 With mounting brackets in position, secure to wall using screws.

4) Slide accessory into position on bracket and secure with set screw.