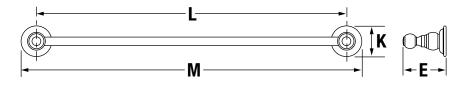

### **Dimensions**

### 443TB-18

### 443TB-24

| Measurements |                 |  |  |
|--------------|-----------------|--|--|
| Α            | Ø 2 3/8", 60 mm |  |  |
| В            | 2 3/4", 70 mm   |  |  |
| С            | 5 7/8", 149 mm  |  |  |
| D            | 6 3/4", 171 mm  |  |  |
| Е            | 3 3/8", 86 mm   |  |  |
| F            | 7 1/8", 181 mm  |  |  |
| G            | 3 11/16", 94 mm |  |  |
| Н            | 4 3/8", 111 mm  |  |  |
| I            | 18", 457 mm     |  |  |
| J            | 20 3/8", 518 mm |  |  |
| K            | 2 3/8", 60 mm   |  |  |
| L            | 24", 610 mm     |  |  |
| М            | 26 3/8", 670 mm |  |  |