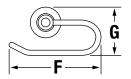

# 443TP

### 443TB-24

| Measurements |                 |  |  |
|--------------|-----------------|--|--|
| Α            | Ø 2 3/8", 60 mm |  |  |
| В            | 2 3/4", 70 mm   |  |  |
| С            | 5 7/8", 149 mm  |  |  |
| D            | 6 3/4", 171 mm  |  |  |
| Е            | 3 3/8", 86 mm   |  |  |
| F            | 7 1/8", 181 mm  |  |  |
| G            | 3 11/16", 94 mm |  |  |
| Н            | 4 3/8", 111 mm  |  |  |
| I            | 18", 457 mm     |  |  |
| J            | 20 3/8", 518 mm |  |  |
| K            | 2 3/8", 60 mm   |  |  |
| L            | 24", 610 mm     |  |  |
| М            | 26 3/8", 670 mm |  |  |