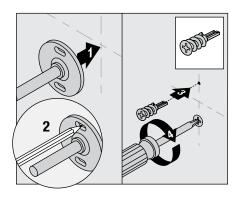

#### Installation

1) Measure and mark centerlines for mounting bracket installation using dimensions on page 2.

**Notes:** 443TB-18 and 443TB-24 only. Make sure both centerline marks are level.

2a) Dry Wall Option: Place mounting brackets into desired position. Using brackets as a guide, mark holes. Screw self-drilling anchors into wall.

2b) **Stud Option:** Place mounting brackets into desired position. Using brackets as a guide, carefully drill 3/16" holes into wall.

 With mounting brackets in position, secure to wall using screws.

4) Slide accessory into position on bracket and secure with set screw.