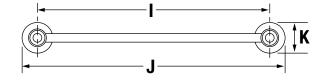

### 443TB-18

### 443TB-24

| Measurements |                 |  |  |
|--------------|-----------------|--|--|
| Α            | Ø 2 3/8", 60 mm |  |  |
| В            | 2 3/4", 70 mm   |  |  |
| С            | 5 7/8", 149 mm  |  |  |
| D            | 6 3/4", 171 mm  |  |  |
| Е            | 3 3/8", 86 mm   |  |  |
| F            | 7 1/8", 181 mm  |  |  |
| G            | 3 11/16", 94 mm |  |  |
| Н            | 4 3/8", 111 mm  |  |  |
| I            | 18", 457 mm     |  |  |
| J            | 20 3/8", 518 mm |  |  |
| K            | 2 3/8", 60 mm   |  |  |
| L            | 24", 610 mm     |  |  |
| М            | 26 3/8", 670 mm |  |  |