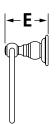

### 443RH

### 443TB-24

| Measurements |                 |  |  |
|--------------|-----------------|--|--|
| Α            | Ø 2 3/8", 60 mm |  |  |
| В            | 2 3/4", 70 mm   |  |  |
| С            | 5 7/8", 149 mm  |  |  |
| D            | 6 3/4", 171 mm  |  |  |
| Е            | 3 3/8", 86 mm   |  |  |
| F            | 7 1/8", 181 mm  |  |  |
| G            | 3 11/16", 94 mm |  |  |
| Н            | 4 3/8", 111 mm  |  |  |
| I            | 18", 457 mm     |  |  |
| J            | 20 3/8", 518 mm |  |  |
| K            | 2 3/8", 60 mm   |  |  |
| L            | 24", 610 mm     |  |  |
| М            | 26 3/8", 670 mm |  |  |