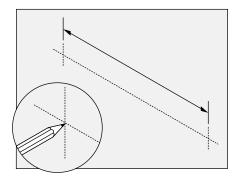

#### Installation

1) Measure and mark centerlines for mounting bracket installation using dimensions on page 2.

**Notes:** 443TB-18 and 443TB-24 only. Make sure both centerline marks are level.

2a) Dry Wall Option: Place mounting brackets into desired position. Using brackets as a guide, mark holes. Screw self-drilling anchors into wall.