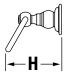

### 443RH

### 443TB-24

| Measurements |                 |  |  |
|--------------|-----------------|--|--|
| Α            | Ø 2 3/8", 60 mm |  |  |
| В            | 2 3/4", 70 mm   |  |  |
| С            | 5 7/8", 149 mm  |  |  |
| D            | 6 3/4", 171 mm  |  |  |
| Е            | 3 3/8", 86 mm   |  |  |
| F            | 7 1/8", 181 mm  |  |  |
| G            | 3 11/16", 94 mm |  |  |
| Н            | 4 3/8", 111 mm  |  |  |
| I            | 18", 457 mm     |  |  |
| J            | 20 3/8", 518 mm |  |  |
| K            | 2 3/8", 60 mm   |  |  |
| L            | 24", 610 mm     |  |  |
| М            | 26 3/8", 670 mm |  |  |