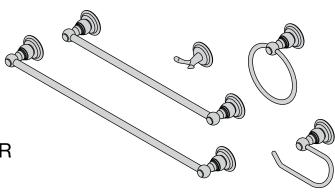

443RH, 443TB-18, 443TB-24, 443TP, 443TR
Carrington™ Accessories

# Carrington<sup>™</sup> Accessories Operation & Maintenance Manual

| Model Numbers  |                                             | Specifications                                                                                                                                                                             |
|----------------|---------------------------------------------|--------------------------------------------------------------------------------------------------------------------------------------------------------------------------------------------|
| ☐ 443RH        | Robe Hook                                   | All premium accessories made from brass plated in standard polished chrome finish.                                                                                                         |
| ☐ 443TB-18     | 18" Towel Bar                               |                                                                                                                                                                                            |
| ☐ 443TB-24     | 24" Towel Bar                               |                                                                                                                                                                                            |
| ☐ 443TP        | Toilet Paper Holder                         |                                                                                                                                                                                            |
| ☐ 443TR        | Towel Ring                                  |                                                                                                                                                                                            |
| Modifications  |                                             | Warranty                                                                                                                                                                                   |
| □ -PNL □ -STN  | Polished nickel finish  Satin nickel finish | Limited Lifetime - to the original end purchaser in consumer installations.  5 Years - for commercial installations.  Refer to www.symmons.com/warranty for complete warranty information. |
| Note: Append a | ppropriate -suffix to model number.         |                                                                                                                                                                                            |