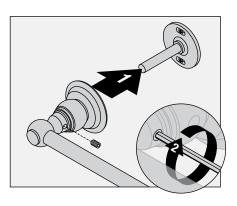

2b) **Stud Option:** Place mounting brackets into desired position. Using brackets as a guide, carefully drill 3/16" holes into wall.

 With mounting brackets in position, secure to wall using screws.

4) Slide accessory into position on bracket and secure with set screw.