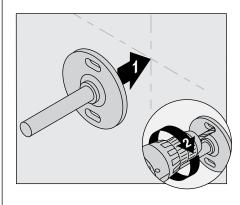

2b) **Stud Option:** Place mounting brackets into desired position. Using brackets as a guide, carefully drill 3/16" holes into wall.

 With mounting brackets in position, secure to wall using screws.

4) Slide accessory into position on bracket and secure with set screw.