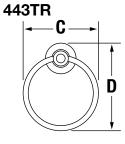

### 443TB-24

| Measurements |                 |  |  |
|--------------|-----------------|--|--|
| Α            | Ø 2 3/8", 60 mm |  |  |
| В            | 2 3/4", 70 mm   |  |  |
| С            | 5 7/8", 149 mm  |  |  |
| D            | 6 3/4", 171 mm  |  |  |
| Е            | 3 3/8", 86 mm   |  |  |
| F            | 7 1/8", 181 mm  |  |  |
| G            | 3 11/16", 94 mm |  |  |
| Н            | 4 3/8", 111 mm  |  |  |
| I            | 18", 457 mm     |  |  |
| J            | 20 3/8", 518 mm |  |  |
| K            | 2 3/8", 60 mm   |  |  |
| L            | 24", 610 mm     |  |  |
| М            | 26 3/8", 670 mm |  |  |