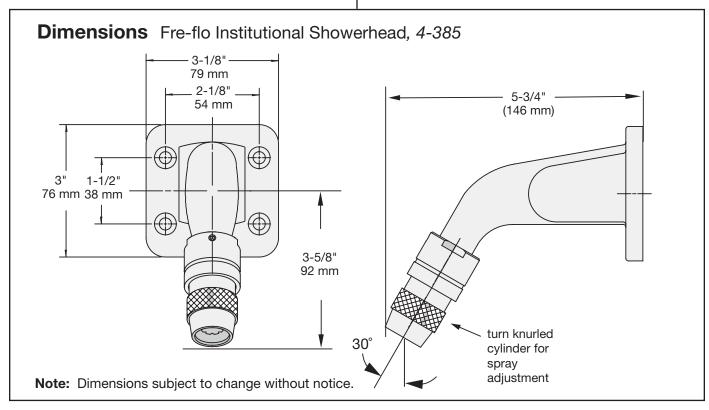

# Institutional Type Showerhead, 4-385

### **Product Highlights**

- Single mode showerhead
- Wood screws and vandal resistant screws supplied
- Standard flow rate is 2.5 gpm (9.5 L/min)
- Polished Chrome finish