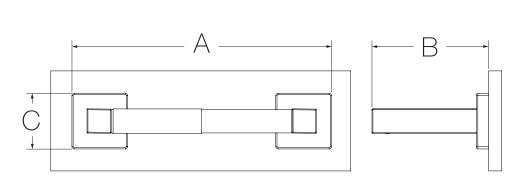

## **Dimensions**

| Measurements |                    |
|--------------|--------------------|
| Α            | 8-3/8", 213 mm     |
| В            | 3-13/16", 97 mm    |
| С            | (2x) 1-7/8", 47 mm |
| D            | (2x) 11/16", 17 mm |
| Е            | (4x) Hole Size     |
|              | Ø 5/16", 8 mm      |
| F            | 6-5/8" , 168 mm    |
|              |                    |

Note: Dimensions subject to change without notice.