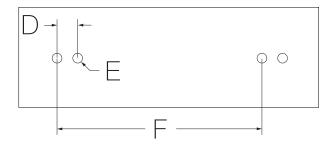

## **Dimensions**

| Measurements |                    |
|--------------|--------------------|
| Α            | 8-3/8", 213 mm     |
| В            | 3-13/16", 97 mm    |
| С            | (2x) 1-7/8", 47 mm |
| D            | (2x) 11/16", 17 mm |
| Е            | (4x) Hole Size     |
|              | Ø 5/16", 8 mm      |
| F            | 6-5/8" , 168 mm    |
|              |                    |

Note: Dimensions subject to change without notice.