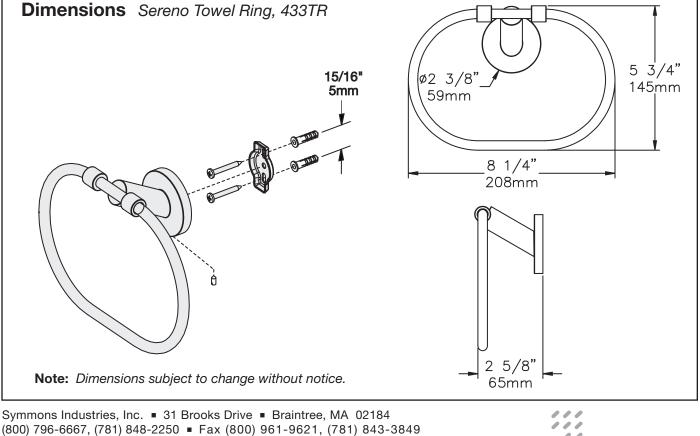

## **Towel Ring** 433TR **Specification Submittal**

| Model Numbers                                                                                                                       | <ul><li>Feature Highlights</li><li>Metal construction</li><li>Standard finish is polished chrome</li></ul>                                                                    |
|-------------------------------------------------------------------------------------------------------------------------------------|-------------------------------------------------------------------------------------------------------------------------------------------------------------------------------|
| Finish Options<br>Append appropriate -suffix to model number. □ -STN Satin nickel finish - Polished chrome finish (standard finish) | <ul> <li>Warranty</li> <li>Limited Lifetime - to the original end purchaser in residential/consumer installations.</li> <li>5 years - for commercial installations</li> </ul> |